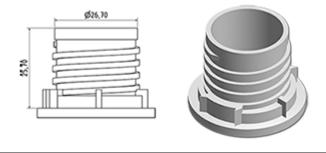

# Datasheet DOSY RE E BLA

The dosing system ist set on a inviolable cap. At the first use, the dosing-system goes on the bottle.

At the first use, the sealing-ring breaks and the screwing cap dissociates oneself from the dosing-system You only have to press on the side of the bottle to dose and then to pour the product.

Once the bottle is empty, as the dosing system makes one piece with the cap, the entire part comes out of the bottle neck what makes the filling of the bottle easier. Once the bottle is filled, you only have to insert the dosing system once again.

## **General Information**

- Ordering numbers : DOSY RE E BLA

- Weight : 20.00 gr - Color : white

- Dimensions : diameter 41 mm / height 102 mm

## Neck : G141



## Standard packaging:

- 520 pcs per box

- Dimensions : 60 x 40 x 31 cm - Gross weight : 11.18 Kg

## **Photo**



## Material

| Pos | description | Material |
|-----|-------------|----------|
| 1   | Сар         | HDPE     |
| 2   | Tube        | PP       |
| 3   | topette     | LDPE     |