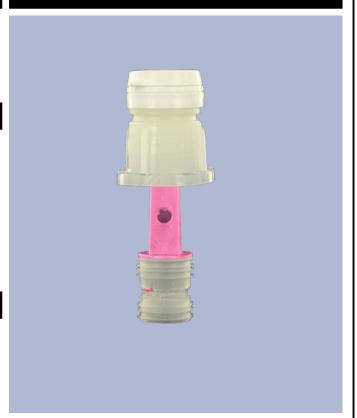

a inviolable cap. At the first use, the dosing-system goes on the bottle.

At the first use, the sealing-ring breaks and the screwing cap dissociates oneself from the dosing-system You only have to press on the side of the bottle to dose and then to pour the product.

Once the bottle is empty, as the dosing system makes one piece with the cap, the entire part comes out of the bottle neck what makes the filling of the bottle easier. Once the bottle is filled, you only have to insert the dosing system once again.

## **General Information**

- Ordering numbers : DOSY RE E BLA

- Weight : 20.00 gr - Color : white

- Dimensions : diameter 41 mm / height 102 mm

## Neck : G141



## Standard packaging:

- 520 pcs per box

- Dimensions : 60 x 40 x 31 cm - Gross weight : 11.18 Kg

## **Photo**



## Material

| Pos | description | Material |
|-----|-------------|----------|
| 1   | Сар         | HDPE     |
| 2   | Tube        | PP       |
| 3   | topette     | LDPE     |