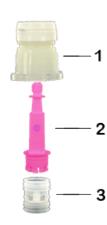

## Material

| Pos | description | Material |
|-----|-------------|----------|
| 1   | Сар         | HDPE     |
| 2   | Tube        | PP       |
| 3   | topette     | LDPE     |